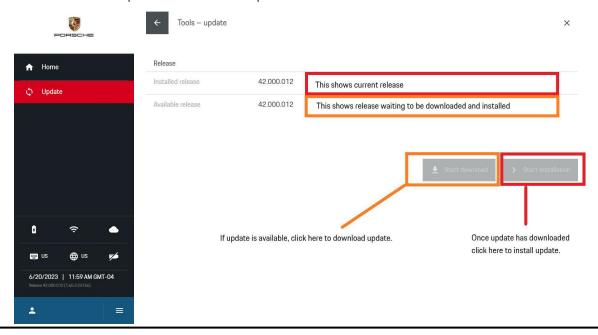

#### Installation of the software update via Online Update

## important!

The download process must be started by user once an online connection is available.

Select "Update" in the "Tools" menu to view the current update availability status. If an update is shown, select "Start Download". Installation of the releases must be started manually after the download has completed by pressing the "Start installation" button. Prerequisite: PPN Porsche Tester License registration must have been carried out successfully.

- 1. Connect Porsche Tester IV to an external power supply and start it.
- 2. Start installation using menu item "Tools Update" then select "Start Installation" on the Porsche Tester 4 user interface.
- 3. After successful installation, Porsche Tester IV will need to restart.
- 4. After the restart the update has now been completed.